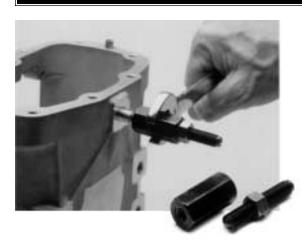

## Transmission Stud Installer Tool Use on all Big Twin Transmissions with bottom studs. All 4 & 5 speeds.

- 1. Refer to H.D.® Service Manual for specifications.
- 2. Install lubed stud in the tool, stop 1-2 threads before end of the last thread. Screw into tool the lubed adjuster, No. 1049, until it contacts the end of the stud.
- 3. Tighten lock nut No. 2205.
- 4. Install stud in case, using JIMS® No. 1084 Locktite, all the way down until tool contacts case. CAUTION: For full threaded studs only.
- 5. To remove tool loosen lock nut and screw, remove tool from installed stud.