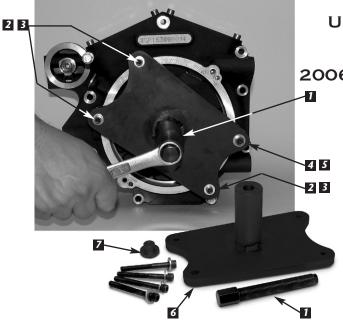

## **INSTRUCTION SHEET FOR TOOL #995**

ENGINE CASE SPLITTER USE ON 2007-PRESENT FL'S & FXST'S. USE ON 2006-PRESENT DYNA. USE ON JIMS 120" ENGINE ON 2006 TO PRESENT DYNA & 2007 FL'S, FXST.

> USE TO PRESS SEALED ENGINE CASE HALFS APART.

## NOTE: READ COMPLETE INSTRUCTIONS BEFORE USING THIS TOOL.

No longer is it necessary to pry or beat the cases apart. This tool will eliminate the need to take the whole assembly to a press to press cases apart.

- See H.D. Service Manual to disassemble engine to the point of splitting the engine case halves. Note: Use JIMS No.1022 Engine Stand or JIMS No.1140 Modular Engine Stand for 2006 to present Dyna models while and 2007 to present FL's performing this service.
- 2. Locate #7 sprocket shaft plug on end of sprocket shaft.
- 3. Mount the tool to the case with the three lubed 1/4" screws #2 & washers #3 and one lubed 5/16" screw #4 & washer #5 supplied. Tighten so tool is setting flat on case and torque to about 20 ft lbs.
- 4. Lube the threads and the tip of the #1 screw. Tighten center screw #1 a 1/2 turn at a time. Using a brass hammer tap the end of the screw with a firm blow or just enough pressure to relieve stress on the center screw and tool (DO NOT USE AIR OR ELECTRIC IMPACT, THIS MAY BREAK THE CASES OR THE TOOL AND CAUSE BODILY INJURY), turn center screw in a 1/2 turn and hit with brass hammer until screw turns freely.

| No. Qty. |   | Description          | Part No. |
|----------|---|----------------------|----------|
| 1        | 1 | SCREW                | 1024     |
| 2        | 3 | SCREW 1/4"           | 1122     |
| 3        | 3 | WASHER 1/4" I.D.     | 1683     |
| 4        | 1 | SCREW 5/16"          | 2016     |
| 5        | 1 | WASHER 5/16" I.D.    | 2014     |
| 6        | 1 | SPLITTER PLATE       | 995-2    |
| 7        | 1 | PLUG, SPROCKET SHAFT | 995-3    |